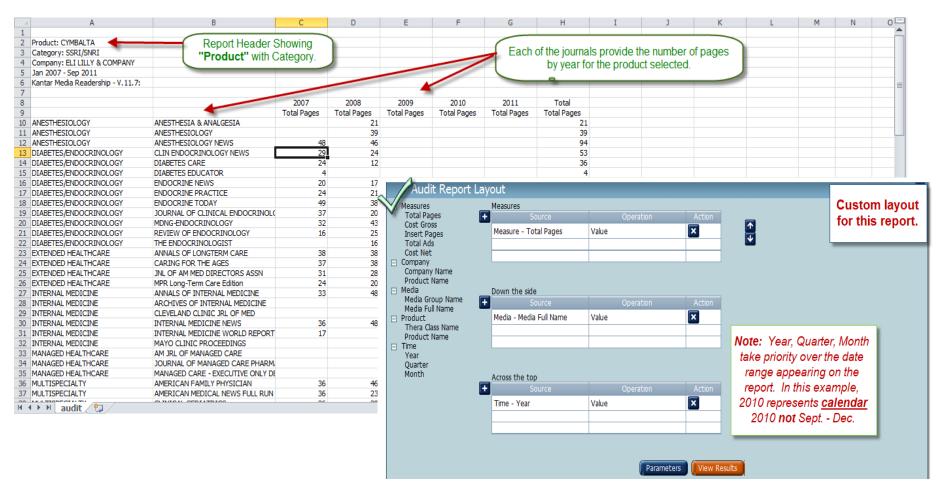

### **One Report/Multiple Products**

**Objective:** I want to create a report for a given time period that displays my product/products in columns (across the top of the report) and publications in row labels (down the left margin) of the report showing totals ads, pages, cost by journal.