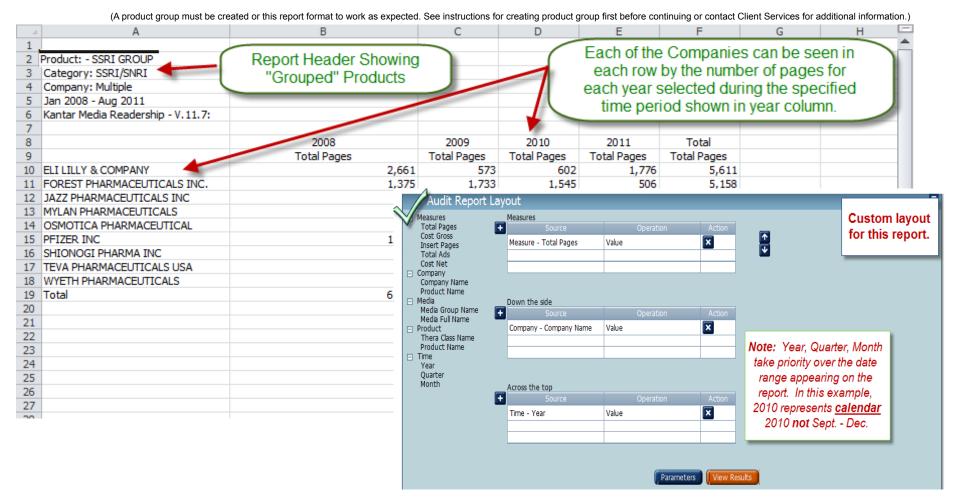

### **One Report/Multiple Products**

**Objective:** I want to create a report for a given time period that displays my product/products in columns (across the top of the report) and publications in row labels (down the left margin) of the report showing totals ads, pages, cost by journal.