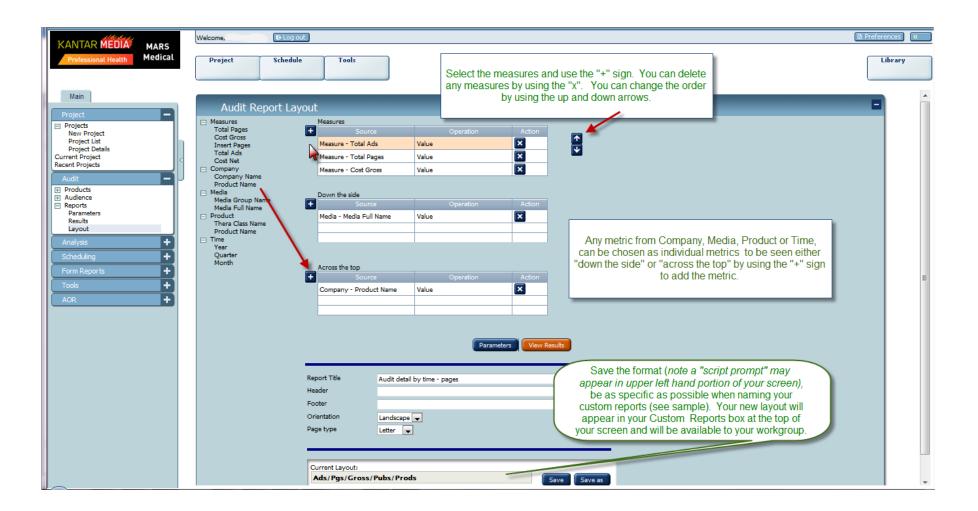

### **One Report/Multiple Report Options**

KANTAR MEDIA

**Objective:** Creating custom report formats that displays custom metrics as your column headers across the top of the report with custom metrics as row labels down the left margin of the report. The following sample report options will guide you in creating your own custom reports. Custom reports may require a "Product group" to be setup, (see pg. 10 to set up a Product Group)