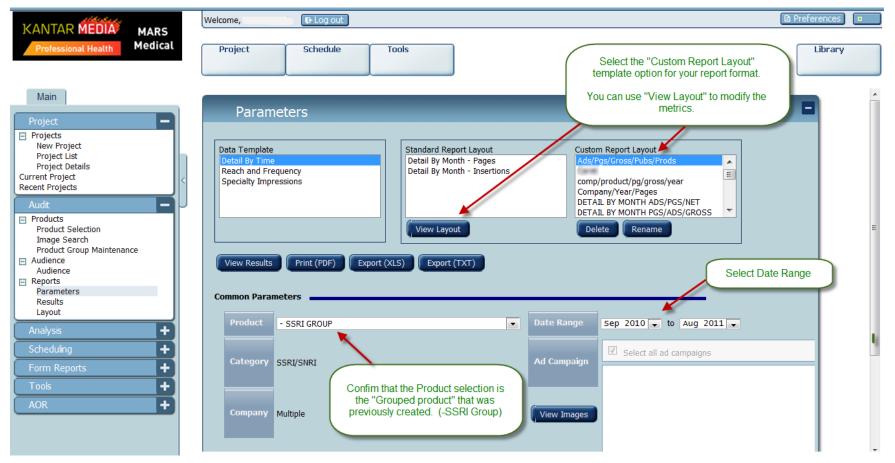

### **One Report/Multiple Report Options**

KANTAR MEDIA

**Objective:** Creating custom report formats that displays custom metrics as your column headers across the top of the report with custom metrics as row labels down the left margin of the report. The following sample report options will guide you in creating your own custom reports. Custom reports may require a "Product group" to be setup, (see pg. 10 to set up a Product Group)