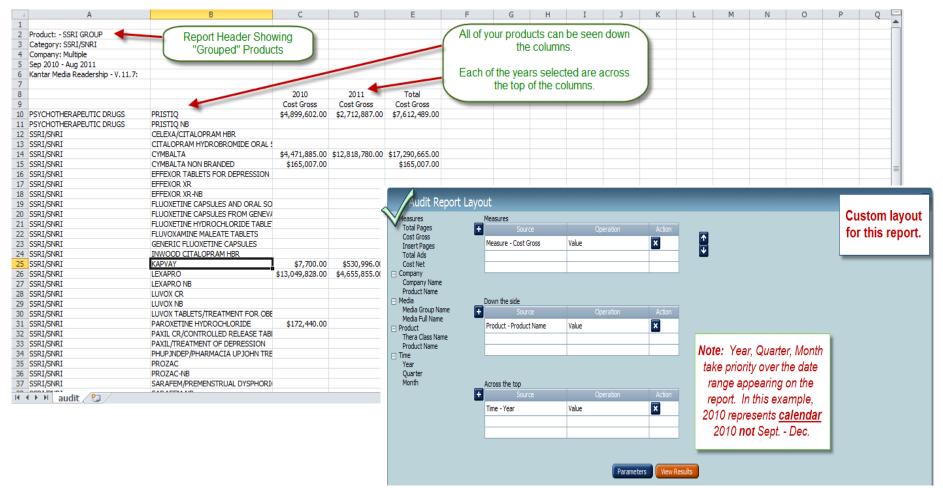

### **One Report/Multiple Report Options**

KANTAR MEDIA

**Objective:** Creating custom report formats that displays custom metrics as your column headers across the top of the report with custom metrics as row labels down the left margin of the report. The following sample report options will guide you in creating your own custom reports. Custom reports may require a "Product group" to be setup, (see pg. 10 to set up a Product Group)