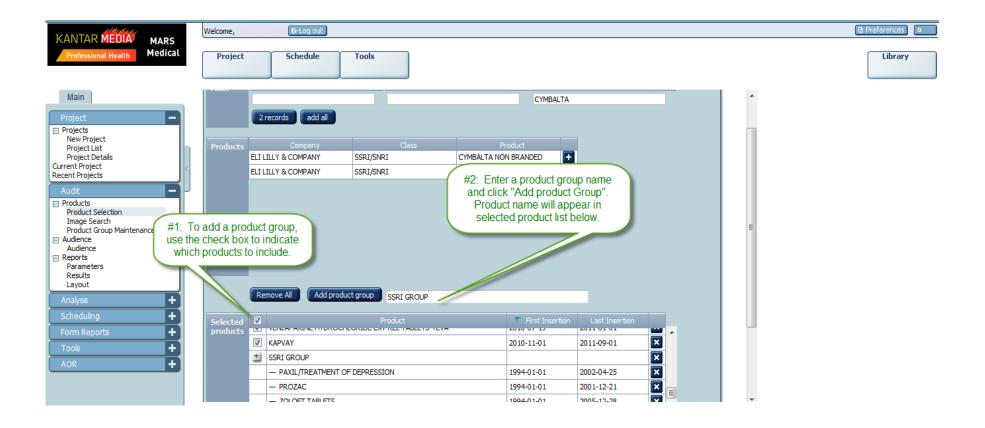

### **One Report/Multiple Report Options**

KANTAR MEDIA

**Objective:** Creating custom report formats that displays custom metrics as your column headers across the top of the report with custom metrics as row labels down the left margin of the report. The following sample report options will guide you in creating your own custom reports. Custom reports may require a "Product group" to be setup, (see pg. 10 to set up a Product Group)