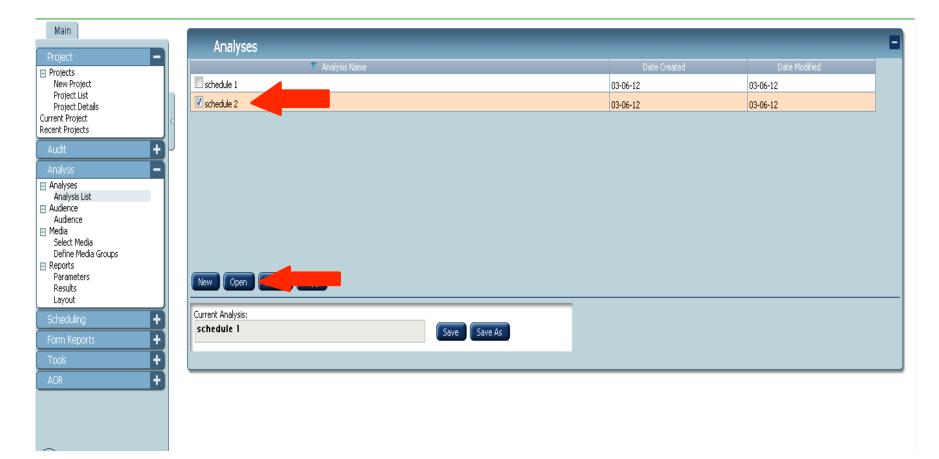

To add and save additional schedules go back into Parameters make schedule adjustments.

To save additional schedules, use the navigation menu option "Analysis List" and

How to make multiple schedules in you Analysis project

### To switch between schedules:

Select the desired schedule and click on the open button.

KANTAR MEDIA