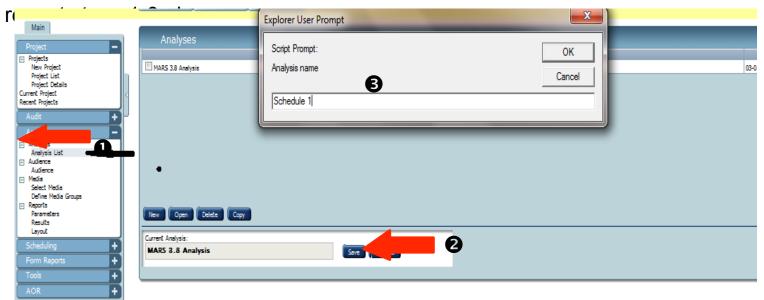

### To save schedules:

- 1- Select Analyses and Analysis list
- 2- Click on the Save As button at the bottom of the screen

**3-** A pop up box will appear. Enter the name of your schedule in this box and click OK